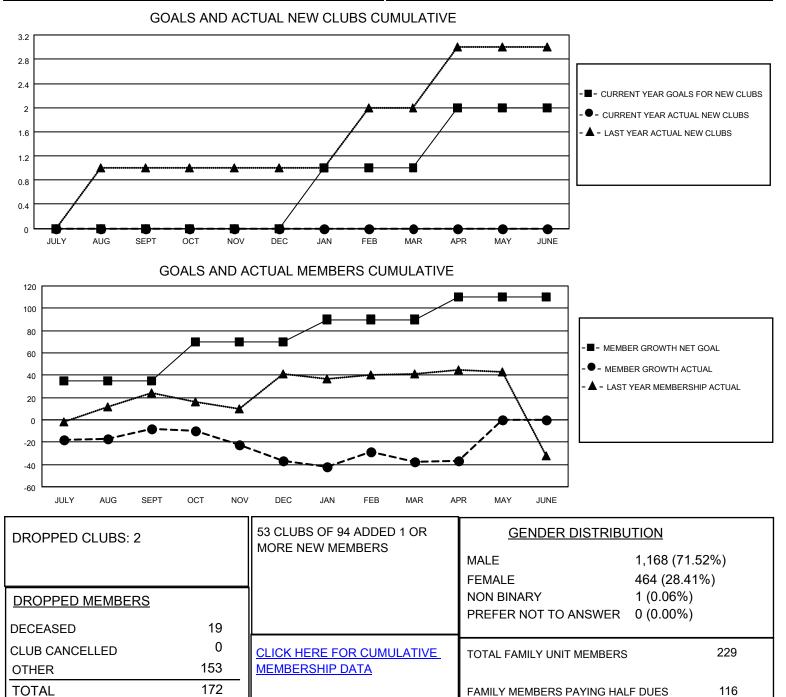

## LOCATION ENGLAND

District 105CW

Results as of: 4/30/2022

| Clubs                 |               |           |               | Members               |                        |                         |                                                    |
|-----------------------|---------------|-----------|---------------|-----------------------|------------------------|-------------------------|----------------------------------------------------|
| RESULTS FOR 2021-2022 |               |           |               | RESULTS FOR 2021-2022 |                        |                         |                                                    |
| QUARTER               | NEW CLUB GOAL | NEW CLUBS | DROPPED CLUBS | QUARTER               | BER GROWTH NET<br>GOAL | MEMBER GROWTH<br>ACTUAL | DROPPED<br>MEMBERS ACTUAL<br>(including transfers) |
| JULY/AUG/SEPT         | 0             | 0         | 0             | JULY/AUG/SEPT         | 35                     | 48                      | 52                                                 |
| OCT/NOV/DEC           | 0             | 0         | 2             | OCT/NOV/DEC           | 35                     | 58                      | 75                                                 |
| JAN/FEB/MAR           | 1             | 0         | 0             | JAN/FEB/MAR           | 20                     | 52                      | 41                                                 |
| APR/MAY/JUNE          | 1             | 0         | 0             | APR/MAY/JUNE          | 20                     | 5                       | 4                                                  |